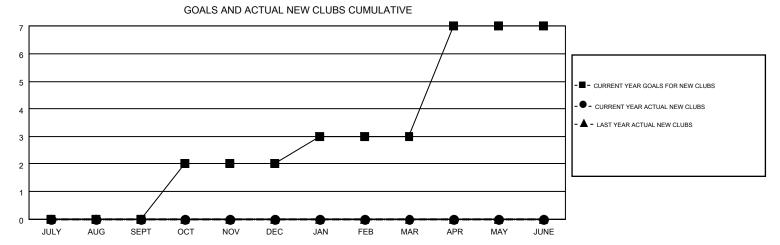

## MONTHLY MEMBERSHIP PROGRESS REPORT

Results as of: 6/30/2016

GMT CA 1

Multiple District 33

**LOCATION: MASSACHUSETTS** 

**ED LECIUS** 

|               |                  | Clubs             |                  |                  | Members               |                    |                                        |                    |                  |  |
|---------------|------------------|-------------------|------------------|------------------|-----------------------|--------------------|----------------------------------------|--------------------|------------------|--|
|               | RESU             | LTS FOR 2016-2017 | •                |                  | RESULTS FOR 2016-2017 |                    |                                        |                    |                  |  |
| QUARTER       | NEW CLUB<br>GOAL | NEW CLUBS         | DROPPED<br>CLUBS | NET<br>GAIN/LOSS | QUARTER               | NEW MEMBER<br>GOAL | CHARTER AND<br>NEW<br>MEMBERS<br>ADDED | DROPPED<br>MEMBERS | NET<br>GAIN/LOSS |  |
| JULY/AUG/SEPT | 0                | 0                 | 0                | 0                | JULY/AUG/SEPT         | -10                | 0                                      | 0                  | 0                |  |
| OCT/NOV/DEC   | 2                | 0                 | 0                | 0                | OCT/NOV/DEC           | 113                | 0                                      | 0                  | 0                |  |
| JAN/FEB/MAR   | 1                | 0                 | 0                | 0                | JAN/FEB/MAR           | 40                 | 0                                      | 0                  | 0                |  |
| APR/MAY/JUNE  | 4                | 0                 | 0                | 0                | APR/MAY/JUNE          | 148                | 0                                      | 0                  | 0                |  |