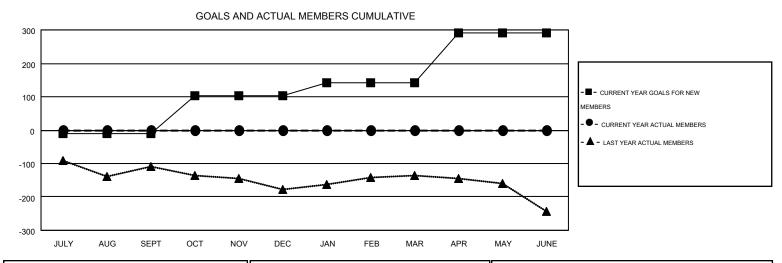

## MONTHLY MEMBERSHIP PROGRESS REPORT

Results as of: 6/30/2016

GMT CA 1

Multiple District 33

**LOCATION: MASSACHUSETTS** 

**ED LECIUS** 

|               |                  | Clubs             |                  |                  | Members               |                    |                                        |                    |                  |  |
|---------------|------------------|-------------------|------------------|------------------|-----------------------|--------------------|----------------------------------------|--------------------|------------------|--|
|               | RESU             | LTS FOR 2016-2017 | •                |                  | RESULTS FOR 2016-2017 |                    |                                        |                    |                  |  |
| QUARTER       | NEW CLUB<br>GOAL | NEW CLUBS         | DROPPED<br>CLUBS | NET<br>GAIN/LOSS | QUARTER               | NEW MEMBER<br>GOAL | CHARTER AND<br>NEW<br>MEMBERS<br>ADDED | DROPPED<br>MEMBERS | NET<br>GAIN/LOSS |  |
| JULY/AUG/SEPT | 0                | 0                 | 0                | 0                | JULY/AUG/SEPT         | -10                | 0                                      | 0                  | 0                |  |
| OCT/NOV/DEC   | 2                | 0                 | 0                | 0                | OCT/NOV/DEC           | 113                | 0                                      | 0                  | 0                |  |
| JAN/FEB/MAR   | 1                | 0                 | 0                | 0                | JAN/FEB/MAR           | 40                 | 0                                      | 0                  | 0                |  |
| APR/MAY/JUNE  | 4                | 0                 | 0                | 0                | APR/MAY/JUNE          | 148                | 0                                      | 0                  | 0                |  |